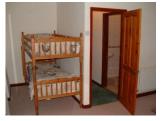

The modern fitted kitchen and spacious lounge diner, with comfortable sofas, are a welcoming retreat. The large bedroom, which has one double bed and one bunk bed in the same room, has a stable door into a small conservatory style sun room, sit here or in the small lawned garden and admire the beautiful rural view over the valley to the distant Preseli Hills.

#### **Accommodation Facilities:**

Electric hob & double oven, microwave, fridge/freezer, dishwasher, washing machine, TV, DVD player, music system, garden furniture, barbecue.

GroundFloor - Glazed porch, hall, kitchen, lounge/diner, shower room/ whb/wc, family room/double/bunk beds, sun room.