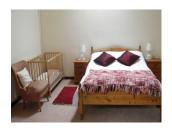

The modern fitted kitchen and spacious lounge diner, with comfortable sofas, are a welcoming retreat. The large bedroom, which has one double bed and one bunk bed in the same room, has a stable door into a small conservatory style sun room, sit here or in the small lawned garden and admire the beautiful rural view over the valley to the distant Preseli Hills.

#### **Accommodation Facilities:**

Electric hob & double oven, microwave, fridge/freezer, dishwasher, washing machine, TV, DVD player, music system, garden furniture, barbecue.

GroundFloor - Glazed porch, hall, kitchen, lounge/diner, shower room/ whb/wc, family room/double/bunk beds, sun room.