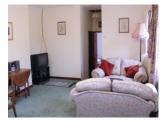

The modern fitted kitchen and spacious lounge diner, with comfortable sofas, are a welcoming retreat. The large bedroom, which has one double bed and one bunk bed in the same room, has a stable door into a small conservatory style sun room, sit here or in the small lawned garden and admire the beautiful rural view over the valley to the distant Preseli Hills.

#### **Accommodation Facilities:**

Electric hob & double oven, microwave, fridge/freezer, dishwasher, washing machine, TV, DVD player, music system, garden furniture, barbecue.

GroundFloor - Glazed porch, hall, kitchen, lounge/diner, shower room/ whb/wc, family room/double/bunk beds, sun room.