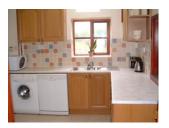

The modern fitted kitchen and spacious lounge diner, with comfortable sofas, are a welcoming retreat. The large bedroom, which has one double bed and one bunk bed in the same room, has a stable door into a small conservatory style sun room, sit here or in the small lawned garden and admire the beautiful rural view over the valley to the distant Preseli Hills.

#### **Accommodation Facilities:**

Electric hob & double oven, microwave, fridge/freezer, dishwasher, washing machine, TV, DVD player, music system, garden furniture, barbecue.

GroundFloor - Glazed porch, hall, kitchen, lounge/diner, shower room/ whb/wc, family room/double/bunk beds, sun room.