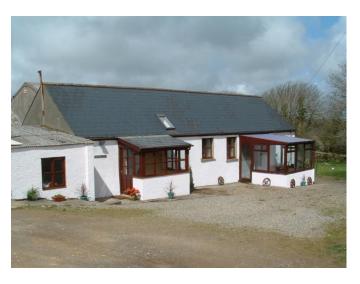

# **Ashley Cottage**

An unmade road brings you to this delightful, detached and spacious cottage neighbouring the owners' farmhouse on their 95 acre small holding. It is set on the slopes of Plumstone Mountain in the heart of some of Pembrokehire's most stunning countryside where wildlife and birdlife abound, along with a plethora of footpaths to explore.

The modern fitted kitchen and spacious lounge diner, with comfortable sofas, are a welcoming retreat. The large bedroom, which has one double bed and one bunk bed in the same room, has a stable door into a small conservatory style sun room, sit here or in the small lawned garden and admire the beautiful rural view over the valley to the distant Preseli Hills.