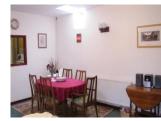

The modern fitted kitchen and spacious lounge diner, with comfortable sofas, are a welcoming retreat. The large bedroom, which has one double bed and one bunk bed in the same room, has a stable door into a small conservatory style sun room, sit here or in the small lawned garden and admire the beautiful rural view over the valley to the distant Preseli Hills.

#### **Accommodation Facilities:**

Electric hob & double oven, microwave, fridge/freezer, dishwasher, washing machine, TV, DVD player, music system, garden furniture, barbecue.

GroundFloor - Glazed porch, hall, kitchen, lounge/diner, shower room/ whb/wc, family room/double/bunk beds, sun room.